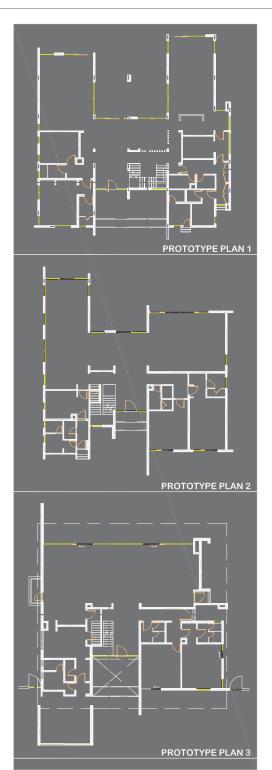

SYSTEM CONSULTANT

AI ENGINEERING - TORINO

First floor plan type A mansion

Ground floor Club House

Structural section "bubble" Club House

IN PROGRESS

CUSTOMER
NATO
LOCATION
BRUXELLS

ARCHITECTURAL PROJECT
SOM + ASSAR ARCHITECTS