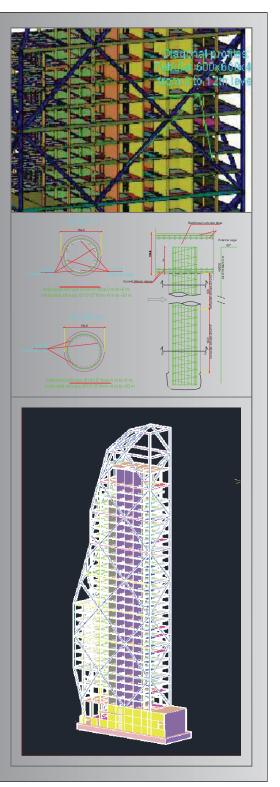

## **SHENZEN - Twin Towers Building**

2011

CUSTOMER
MINISTRY OF CONSTRUCTION OF
THE PEOPLE'S REPUBLIC OF CHINA

LOCATION
SHENZEN - CINA

ARCHITECTURAL PROJECT
ARCH. MASSIMILIANO FUKSAS - ROMA

STRUCTRURAL ASSISTANCE AND ADVICE ING. GILBERTO SARTI - RIMINI