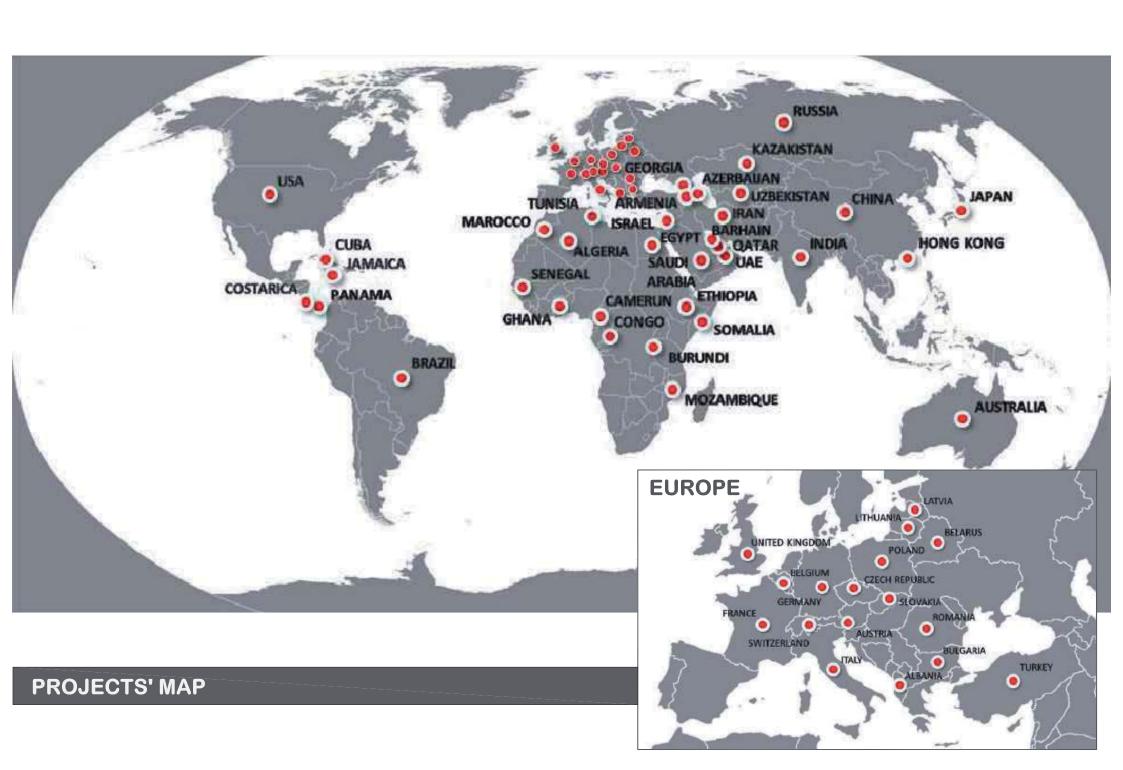

Throughout its history the firm has completed projects for both public and private work in Italy and abroad, working with the most famous architects of national and international scene and meeting the needs of clients are very important. Since 2014 Mr. Gilberto Sarti has acquired the license to structural practice in Dubai (UAE).