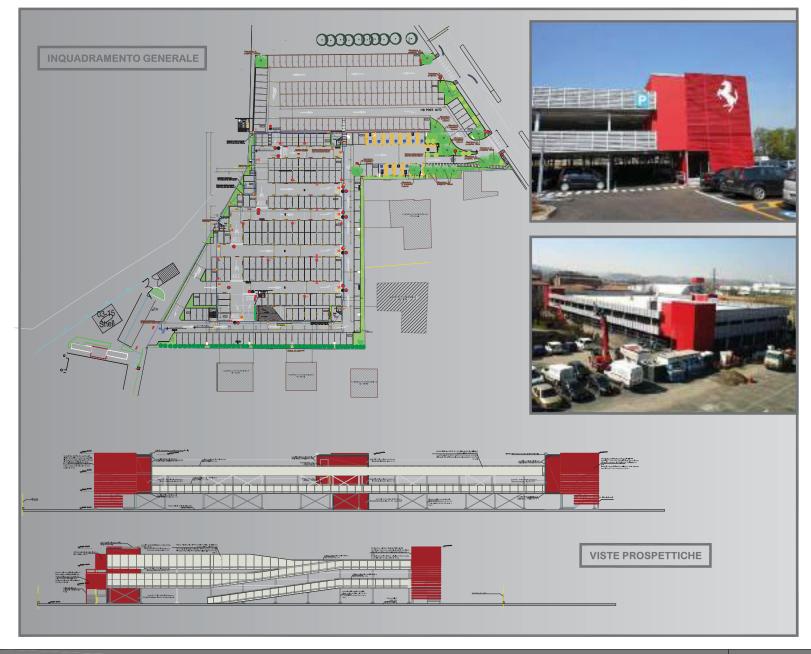

#### FERRARI S.p.A. - REALIZATION OF A NEW PARKADE

2018

CUSTOMER

FERRARI S.p.A.

LOCATION

MARANELLO (MO) - ITALIA

ARCHITECTURAL PROJECT
STRUCTURAL DESIGN - PROJECT MANAGEMENT
SAFETY PLAN COORDINATION

#### FERRARI S.p.A. - REALIZATION OF A NEW PARKADE

2013

CUSTOMER

FERRARI S.p.A.

LOCATION

MARANELLO (MO) - ITALIA

ARCHITECTURAL PROJECT

STRUCTURAL DESIGN - STRUCTURAL PROJECT MANAGEMENT SAFETY PLAN COORDINATION