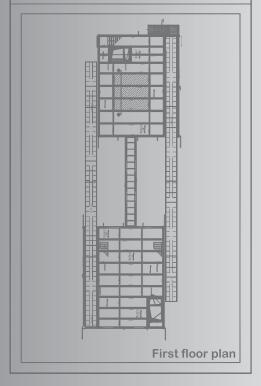

SYSTEM CONSULTANT

AI ENGINEERING - TORINO

First floor plan type A mansion

Ground floor Club House

Structural section "bubble" Club House

IN PROGRESS

CUSTOMER
NATO
LOCATION
BRUXELLS

ARCHITECTURAL PROJECT
SOM + ASSAR ARCHITECTS