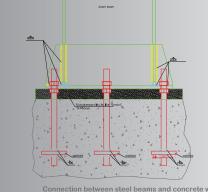

ING. GILBERTO SARTI - RIMINI

COST OF EXECUTION: €. 2.000.000,00

CUSTOMER
TBILISI
DEVELOPMENT FOUND
LOCATION
TBILISI-GEORGIA

ARCHITECTURAL PROJECT

ARCH. MASSIMILIANO FUKSAS - ROMA

GENERAL CONTRACTOR

CIMOLAI S.p.a. - PORDENONE (ITALIA)

PRELIMINARY STRUCTURAL PROJECT ING. GILBERTO SARTI - RIMINI

NCC Ltd - TBLISI (GEORGIA)

ENTIRE STRCTURE