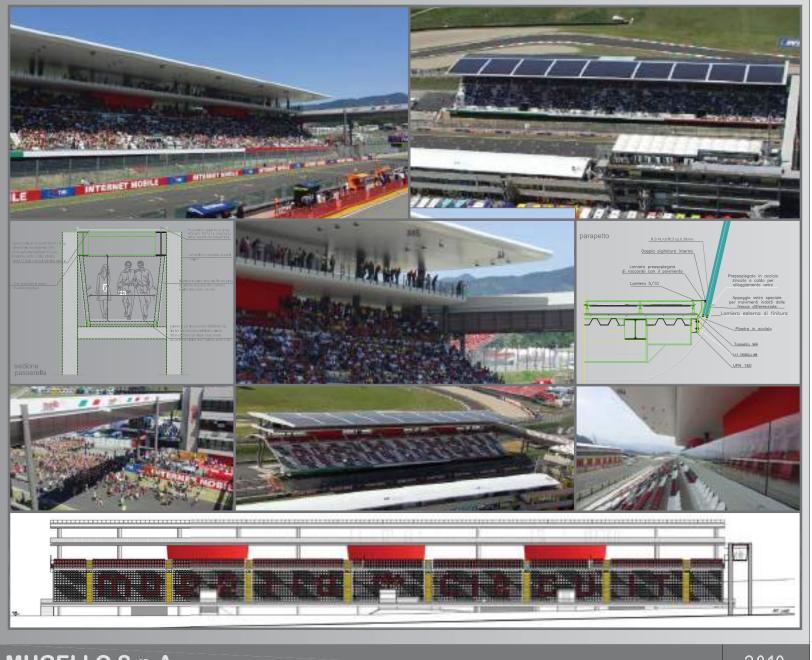

CUSTOMER

FERRARI S.p.A.

LOCATION

MARANELLO (MO) - ITALIA

ARCHITECTURAL PROJECT

STRUCTURAL DESIGN - GENERAL AND STRUCTURAL PROJECT MANAGEMENT SAFETY PLAN

MUGELLO S.p.A. Project New Sports forums

2010

CUSTOMER

MUGELLO CIRCUIT S.p.A.

LOCATION

**MUGELLO (Fi) - ITALIA** 

ARCHITECTURAL PROJECT

STRUCTURAL DESIGN - MEP CONSULTANT

GENERAL AND PROJECT MANAGEMENT - SAFETY PLAN

ING. GILBERTO SARTI - RIMINI

COST OF EXECUTION **5.004.922,45** €

GENERAL CONTRACTOR

MARIO Neri Spa

2000-2010

CUSTOMER

**CERAMICHE DEL CONCA** 

LOCATION

SAN CLEMENTE (RN)