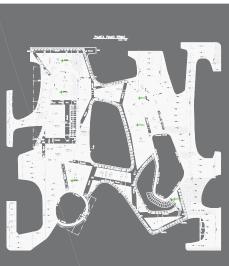

ARCHITECTURAL PROJECT

**MIJIC ARCHITECTS - Rimini, Italy** 

INAUGURATA 29.10.2016

COMMITTENTE
COMUNE DI ROMA
EUR S.p.A.
UBICAZIONE
ZONA EUR ROMA - ITALIA

PROGETTO ARCHITETTONICO
ARCH. MASSIMILIANO FUKSAS - ROMA

COSTO DELL'OPERA **276.000.000,00 €** 

PROGETTO STRUTTURALE
COLLABORAZIONE ALLA D.L. STRUTTURALE
COORDINAMENTO SICUREZZA in FASE di PROGETTAZIONE

CUSTOMER

G. EMENDATORI

LOCATION
SAN CLEMENTE - ITALY

ARCH. UMBERTO DE CAROLIS ARCH. PAOLO MUCCINI