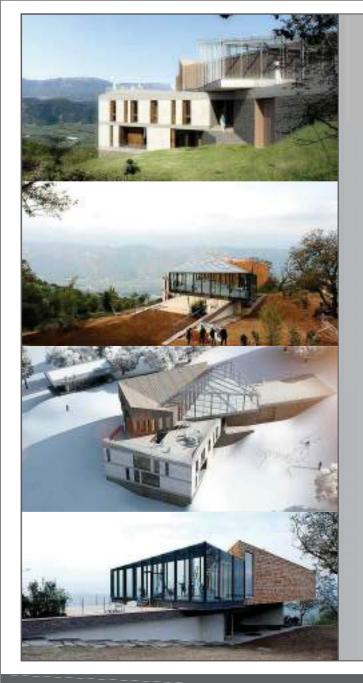

CUSTOMER

ELISABETH AND HELMUT UHL FOUNDATION

LOCATION

LAIVES (BOLZANO) - Italy

ARCHITECTURAL DESIGN
MODOSTUDIO - ROMA

STRUCTURAL DESIGN - STRUCTURAL PROJECT MANAGEMENT DESIGN SAFETY COORDINATION

team project