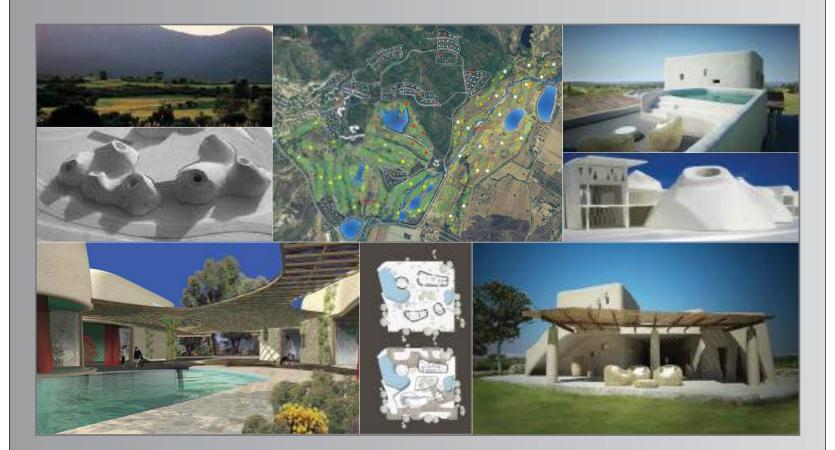

### **WORKSHOP RICOSTRUZIONE EMILIA**

IN PROGRESS

TRUST NUOVA POLIS ONLUS

ARCHITECTURAL PROJECT
MARIO CUCINELLA ARCHITECTS

STRUCUTURAL DETAILED DESIGN PHASE ING. GILBERTO SARTI - RIMINI

VARIOUS

IS MOLAS SpA - Hotel Suite SPA - 4 Stars Hotel - Congress Hall - Commercial place e n° 270 mansions

IN PROGRESS

CUSTOMER IS MOLAS SpA LOCATION PULA (CA) - ITALIA

ARCHITECTURAL PROJECT ARCH. MASSIMILIANO FUKSAS - ROMA STRUCTURAL PROJECT – GENERAL AND STRUCTURAL PROJECT MANAGEMENT ING. GILBERTO SARTI - RIMINI

SYSTEM CONSULTANT

AI ENGINEERING - TORINO

First floor plan type A mansion

Ground floor Club House

Structural section "bubble" Club House

IN PROGRESS

CUSTOMER
NATO
LOCATION
BRUXELLS

ARCHITECTURAL PROJECT
SOM + ASSAR ARCHITECTS