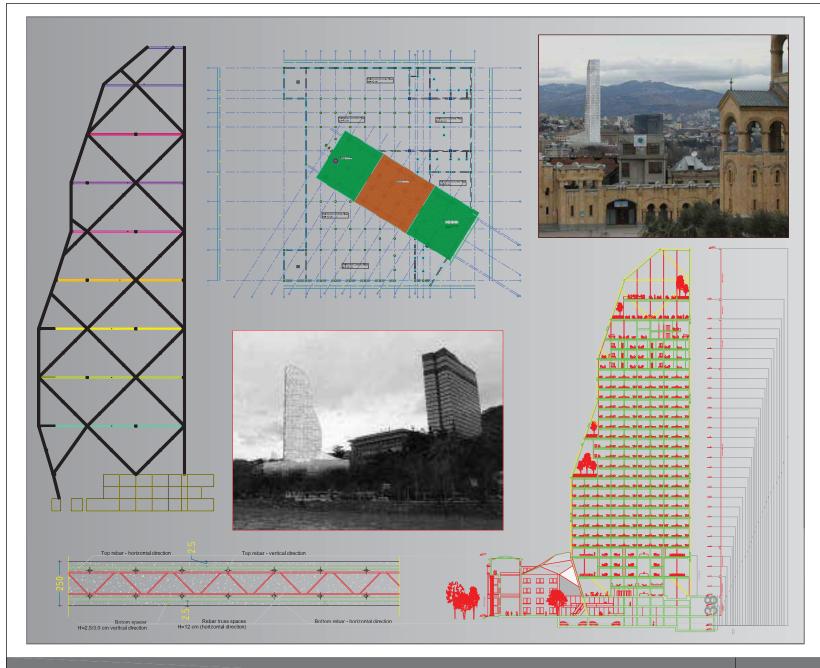

ING. GILBERTO SARTI - RIMINI

COST OF EXECUTION: €. 2.000.000,00

CUSTOMER
TBILISI
DEVELOPMENT FOUND
LOCATION
TBILISI-GEORGIA

ARCHITECTURAL PROJECT

ARCH. MASSIMILIANO FUKSAS - ROMA

GENERAL CONTRACTOR

CIMOLAI S.p.a. - PORDENONE (ITALIA)

PRELIMINARY STRUCTURAL PROJECT ING. GILBERTO SARTI - RIMINI

NCC Ltd - TBLISI (GEORGIA)

ENTIRE STRCTURE