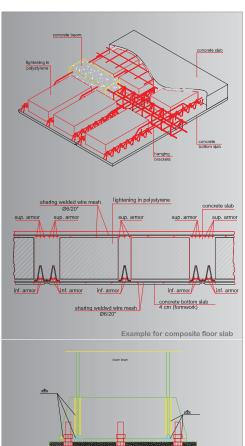

ING. GILBERTO SARTI - RIMINI

COST OF EXECUTION: €. 2.000.000,00

CUSTOMER
TBILISI
DEVELOPMENT FOUND
LOCATION
TBILISI-GEORGIA

ARCHITECTURAL PROJECT

ARCH. MASSIMILIANO FUKSAS - ROMA

GENERAL CONTRACTOR

CIMOLAI S.p.a. - PORDENONE (ITALIA)

PRELIMINARY STRUCTURAL PROJECT ING. GILBERTO SARTI - RIMINI

NCC Ltd - TBLISI (GEORGIA)

ENTIRE STRCTURE